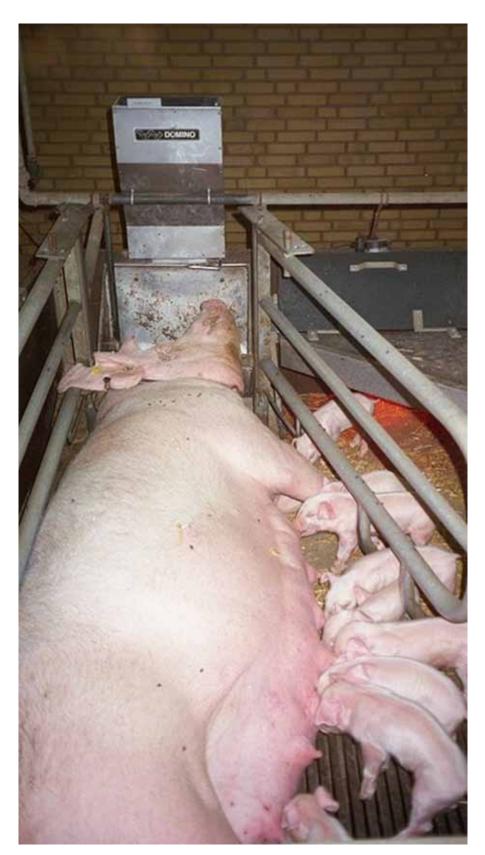

## **AD LIB FEEDING OF NURSING SOWS**

The S.O.3 is the perfect ad-lib feeder for nursing sows.

The dispenser head ensures that the pigs are not in contact with the feed before it is in the trough thus preventing clogging of the feeder.

Ad lib feeding ensures constantly fresh feed, increasing milk yields, calm behaviour, and improved welfare among piglets

The Domino S.O.3 is also noted for the following:

Strong materials, PE plastics and stainless steel

No sharp edges that can harm the animals

Easy to install in existing farrowing pens

Supplied fully assembled and ready for installation

Multiple feed amount settings ensuring minimum feed waste

Data: **S.O.3** 